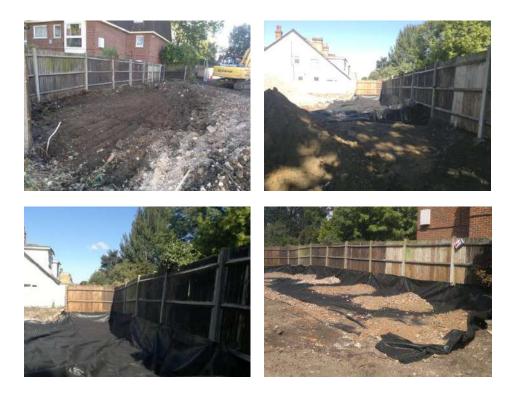

## Mansell Construction

**PBA's Role** PBA Solutions worked with Mansell to provide a Japanese knotweed solution that would enable a social housing scheme to be implemented once remediation was complete. Works involved the excavation of contaminated Japanese knotweed and removal to approved landfill site. The installation of a specialist Bioroot-barrier provides robust protection against Japanese knotweed while allowing moisture to pass through the barrier. Using this high-performance root barrier, which has a micro-perforated copper layer, has minimised the cost of Japanese knotweed remediation.