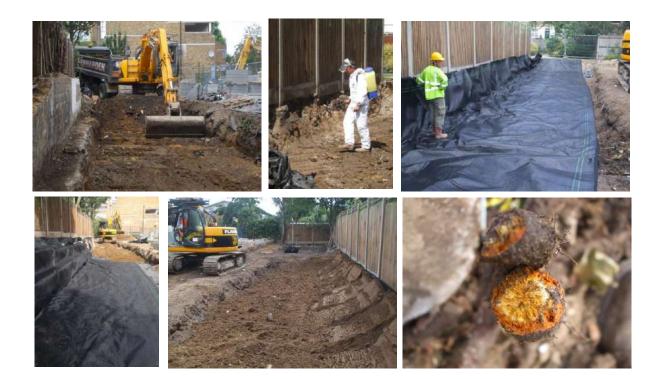

## Landscape and Treescape Management Accredited Invasive Weed Specialists

| Developer  | Green Acre Homes                                                                                                                                                                                                                                                                                                      |
|------------|-----------------------------------------------------------------------------------------------------------------------------------------------------------------------------------------------------------------------------------------------------------------------------------------------------------------------|
| PBA's Role | PBA Solutions provided Japanese knotweed remediation to a large inner city redevelopment. Works included herbicide treatment to neighbouring properties, removal of Japanese knotweed waste off site to registered landfill and the installation of specialist root barriers (Bioroot-barrier and Flexiroot-barrier). |
| Value      | £24,000                                                                                                                                                                                                                                                                                                               |