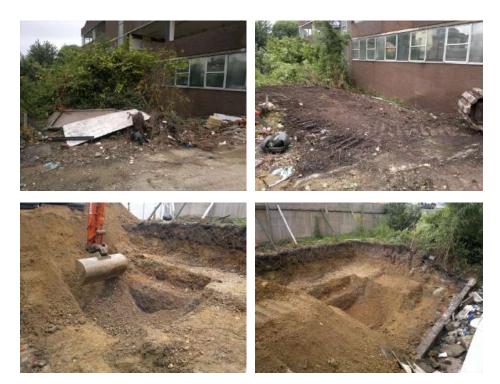

## Landscape and Treescape Management Accredited Invasive Weed Specialists

0203 174 2187 01202 816134 info@pba-solutions.com www.pba-solutions.com

| Project        | Whitehorse Road, Croydon – Japanese Knotweed Removal                                                                                                                                                                                                                                                                                                                                                                                                                                                       |
|----------------|------------------------------------------------------------------------------------------------------------------------------------------------------------------------------------------------------------------------------------------------------------------------------------------------------------------------------------------------------------------------------------------------------------------------------------------------------------------------------------------------------------|
| Developer      | Oakwood Group                                                                                                                                                                                                                                                                                                                                                                                                                                                                                              |
| PBA's Role     | PBA Solutions provided Japanese knotweed removal and remediation services to excavate and take off site material impacted with Japanese knotweed. Work was completed in 3 days on site and took 4 weeks from initial contact with client until completion.<br>The rhizome (roots) of this stand of Japanese knotweed penetrated 7 metres deep into the soil profile. PBA provided a fixed price solution that allowed for full excavation even when the rhizome exceeded the expected depth of 2-3 metres. |
| Value          | Circa £14,000                                                                                                                                                                                                                                                                                                                                                                                                                                                                                              |
| Date Completed | Summer 2012                                                                                                                                                                                                                                                                                                                                                                                                                                                                                                |